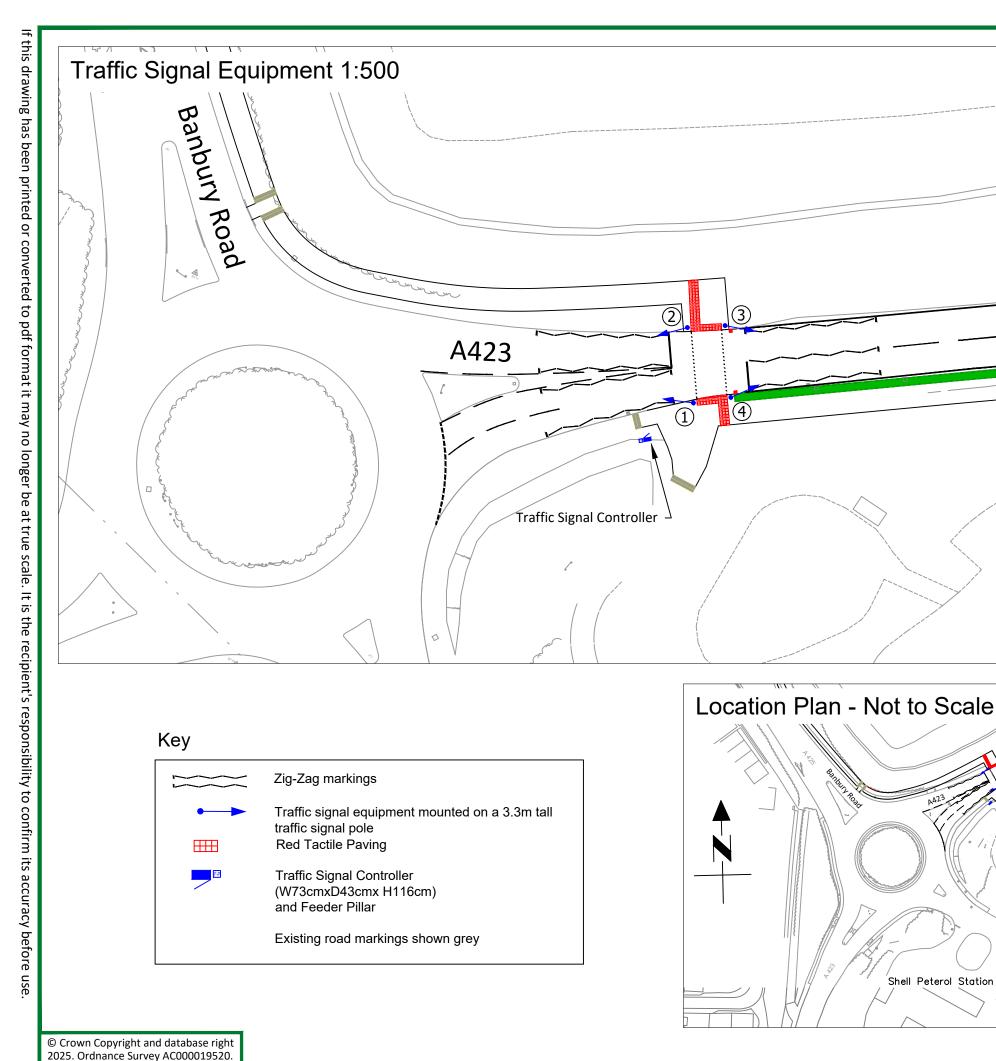

## **PROJECT**

Galanos House

Shell Peterol Station

Proposal to Upgrade Existing Puffin to a Toucan Crossing

TITLE Southam Bypass Toucan Crossing - A423 near A425 **Banbury Road** 

**Consultation Plan** 

| SCALE                       | SIZE          |           |         |          |
|-----------------------------|---------------|-----------|---------|----------|
| As Shown                    |               | А3        |         |          |
| ORIGINAL BY LV              | / REVISION BY | ′ N/A     | REVIEWI | ER GD    |
| DATE 26/06/25               | DATE          | N/A       | APPROV  | ER GD    |
| PROJECT                     | ORIGINA       | TOR VOL., | SERIES  | LOCATION |
| 24.2-464 - WCC - HSL - ZZ - |               |           |         |          |
| DR -                        | TS ·          | 0002      | -       | 00       |
| TYPE                        | ROLE          | NUMBE     | R       | REVISION |