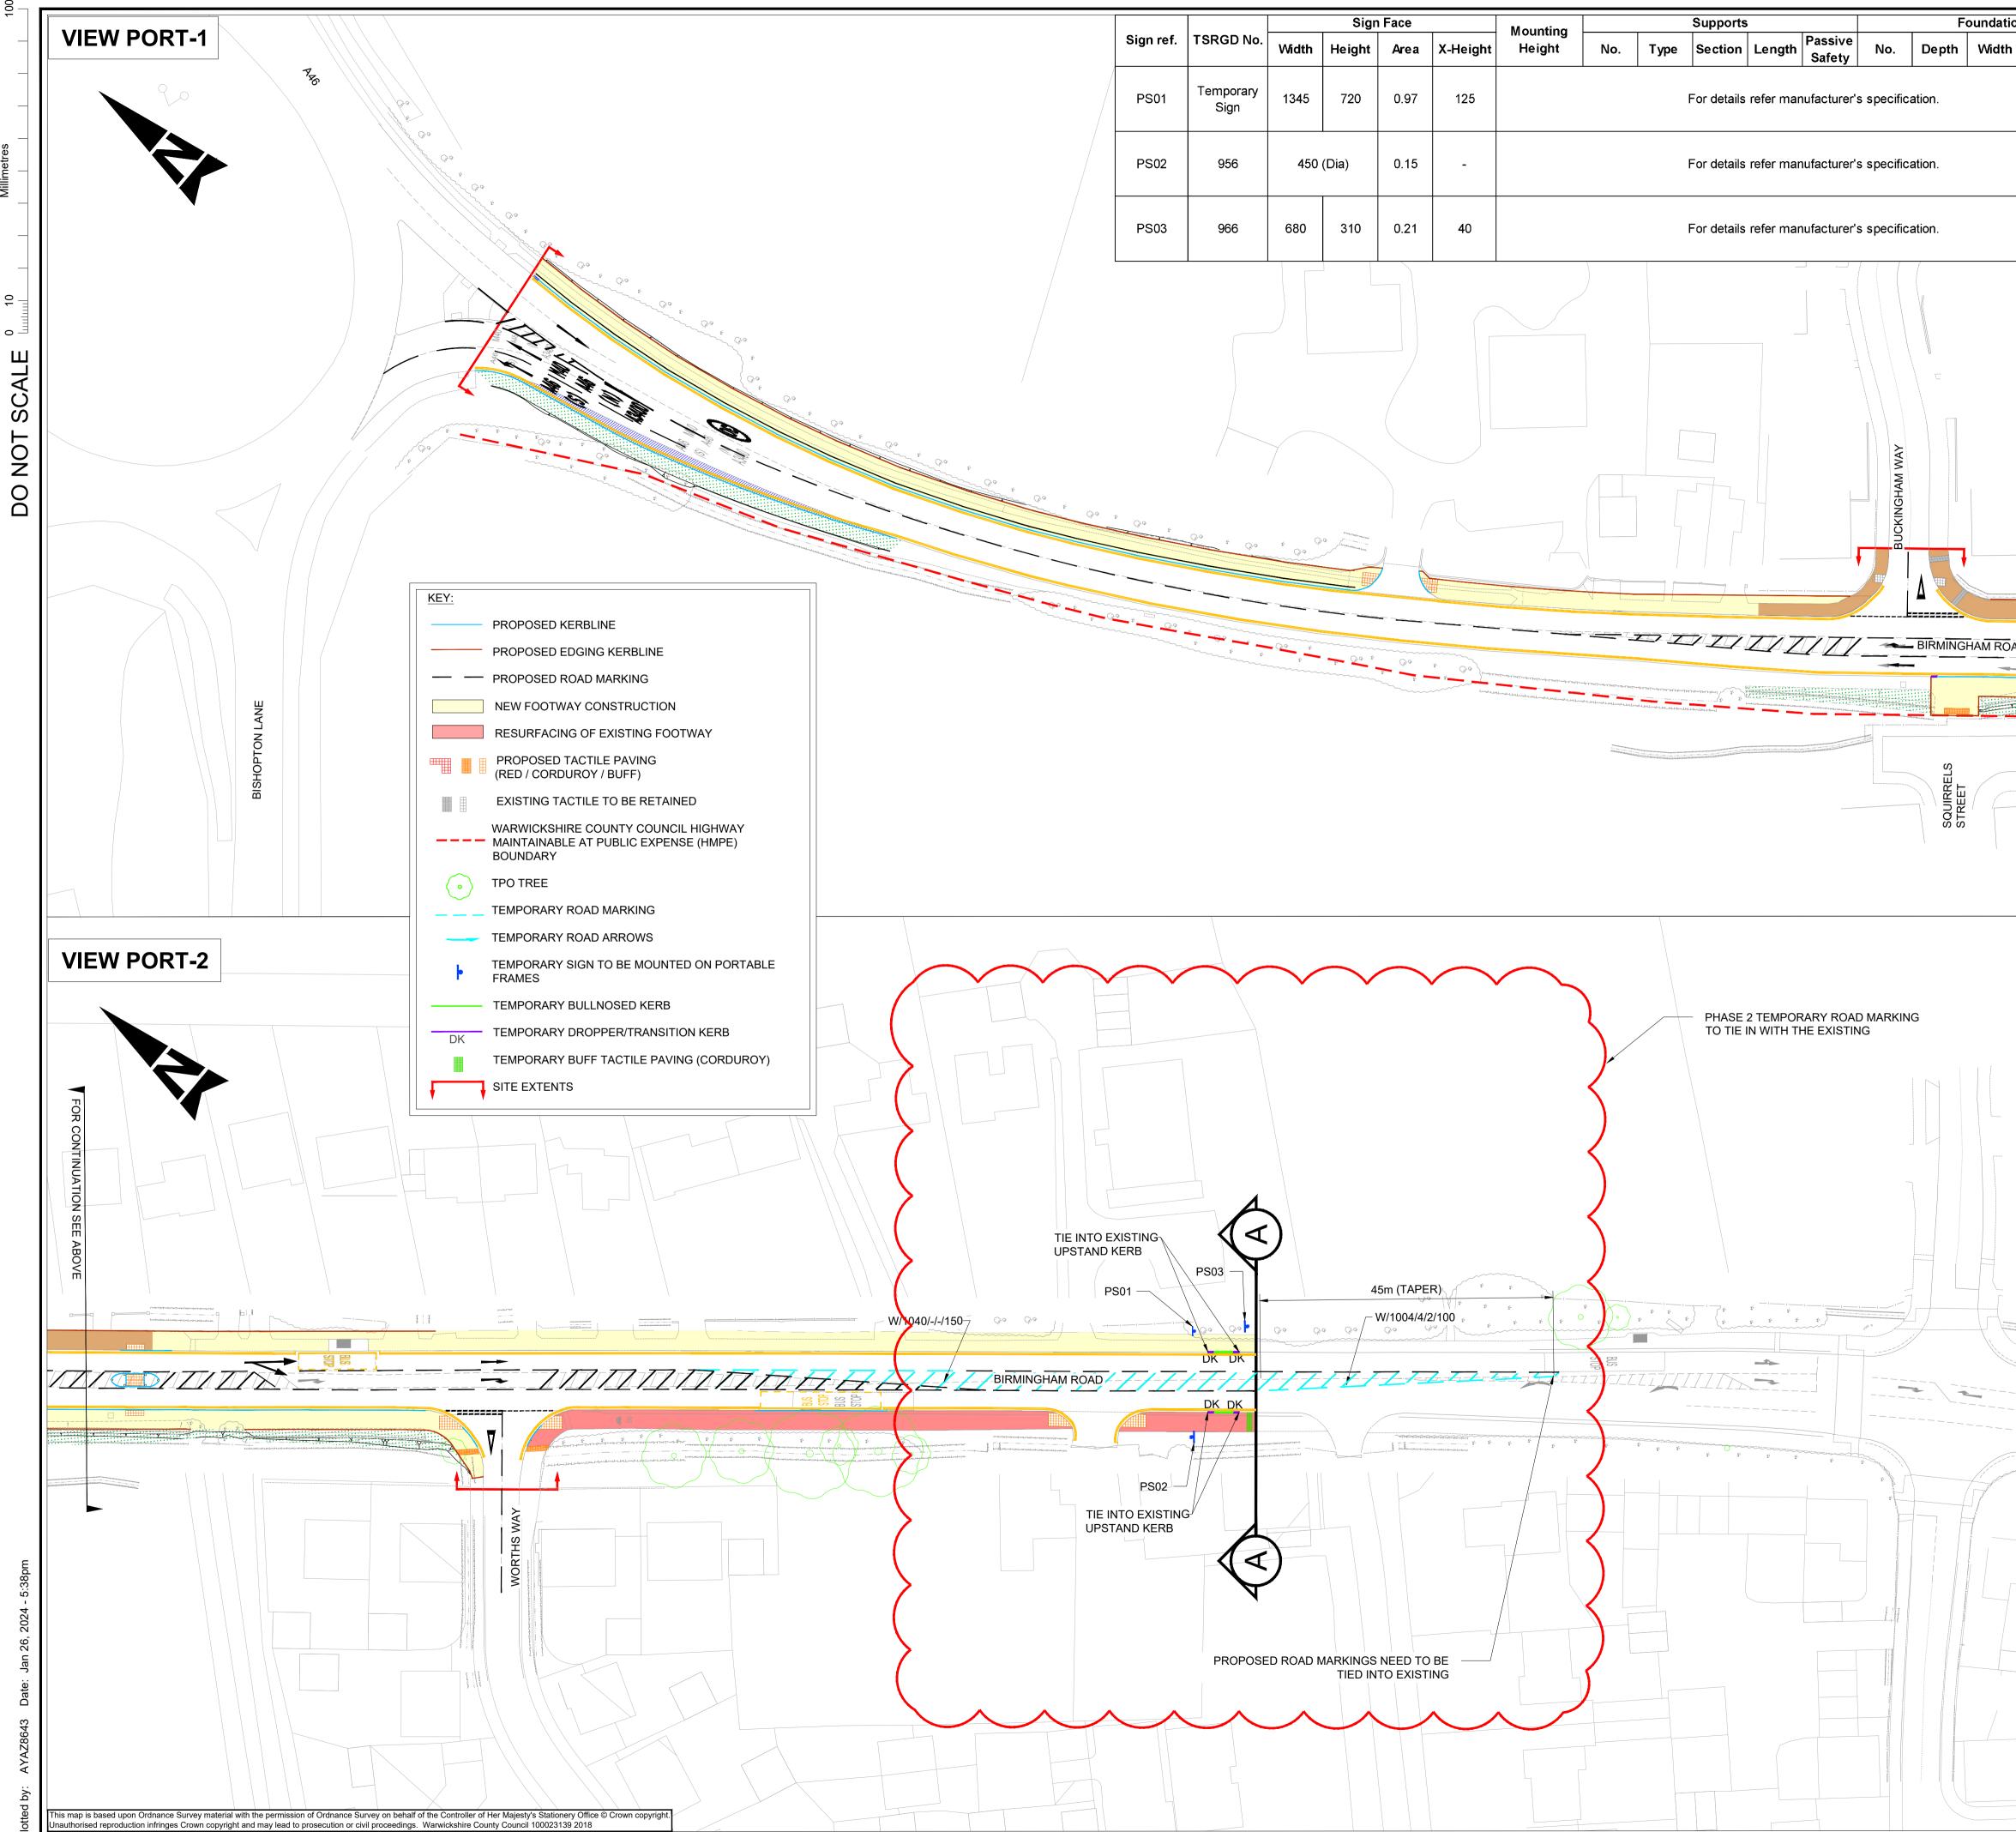

| ns                                       | NOTES:                                                 |                     |                                |                                                               |                      |                            |             |  |  |  |
|------------------------------------------|--------------------------------------------------------|---------------------|--------------------------------|---------------------------------------------------------------|----------------------|----------------------------|-------------|--|--|--|
| Length Cover Sign Face Image             |                                                        |                     | AWING IS TO SH                 | OW THE INTERIM T                                              | IE IN CO             | NNECT                      | ION         |  |  |  |
|                                          |                                                        | BETWEE              | N PHASE 2 AND                  | EXISTING ONLY AN<br>WITH ALL ATKINS E                         | D SHOU               | LD BE                      |             |  |  |  |
| MERGE<br>IN TURN                         | 2.                                                     |                     | AWING IS NOT 1                 |                                                               |                      | 1 <del></del>              |             |  |  |  |
|                                          |                                                        | ADVISE              | OF ANY INFORM                  | O VERIFY DIMENSIO<br>IATION DISCREPANO<br>RIFIED ON SITE WITH | CIES. TIE            | -IN                        |             |  |  |  |
|                                          | 4.                                                     | PRIOR TO<br>ALL WOF | O CONSTRUCTI<br>RKS SHALL BE I | ON.<br>N ACCORDANCE WI <sup>-</sup>                           | ГН МСНУ              |                            | -' `        |  |  |  |
|                                          |                                                        | SPECIFIC<br>WARWIC  | CATION FOR HIG                 | GHWAY WORKS (SH<br>Y COUNCIL HIGHWA                           | N) AND               |                            |             |  |  |  |
| CYCLISTS<br>REJOIN<br>CARRIAGEWAY        | 5.                                                     | REFERE              |                                | CD REFERS TO WAR                                              |                      |                            |             |  |  |  |
| CARRIADEWAT                              |                                                        | SHEETS              |                                | IWAY CONSTRUCTIO                                              |                      |                            |             |  |  |  |
|                                          |                                                        | EXACT L             |                                | EXTENT OF BURIED                                              |                      |                            | OR          |  |  |  |
|                                          |                                                        |                     |                                |                                                               |                      |                            |             |  |  |  |
|                                          |                                                        |                     |                                |                                                               |                      |                            |             |  |  |  |
|                                          |                                                        |                     |                                |                                                               |                      |                            |             |  |  |  |
|                                          |                                                        |                     |                                |                                                               |                      |                            |             |  |  |  |
|                                          |                                                        |                     |                                |                                                               |                      |                            |             |  |  |  |
|                                          |                                                        |                     |                                |                                                               |                      |                            |             |  |  |  |
|                                          |                                                        |                     |                                |                                                               |                      |                            |             |  |  |  |
|                                          |                                                        |                     |                                |                                                               |                      |                            |             |  |  |  |
|                                          |                                                        | 0.4                 |                                |                                                               |                      | TAL                        |             |  |  |  |
|                                          |                                                        | SAFE                |                                | I AND ENVIRO                                                  | NMEN                 | TAL                        |             |  |  |  |
|                                          | detail                                                 | ed on this          | drawing, note th               | normally associated wi<br>e following significant             | residual r           |                            | ork         |  |  |  |
|                                          | (Refe                                                  |                     |                                | o the design hazard lo                                        |                      |                            |             |  |  |  |
|                                          |                                                        |                     |                                |                                                               |                      |                            |             |  |  |  |
|                                          |                                                        |                     |                                |                                                               |                      |                            |             |  |  |  |
|                                          | Maint                                                  | enance /            | Cleaning                       |                                                               |                      |                            |             |  |  |  |
| SE S |                                                        |                     |                                |                                                               |                      |                            |             |  |  |  |
| IUATIO                                   | Use                                                    |                     |                                |                                                               |                      |                            |             |  |  |  |
| NITNO                                    | Use                                                    |                     |                                |                                                               |                      |                            |             |  |  |  |
| FOR CONTINUATION SEE                     | Deco                                                   | mmissioni           | ng / Demolition                |                                                               |                      |                            |             |  |  |  |
|                                          |                                                        |                     |                                |                                                               |                      |                            |             |  |  |  |
|                                          |                                                        |                     |                                |                                                               |                      |                            |             |  |  |  |
|                                          |                                                        |                     |                                |                                                               |                      |                            |             |  |  |  |
|                                          |                                                        |                     |                                |                                                               |                      |                            |             |  |  |  |
|                                          |                                                        |                     |                                |                                                               |                      |                            |             |  |  |  |
|                                          |                                                        |                     |                                |                                                               |                      |                            |             |  |  |  |
|                                          |                                                        |                     |                                |                                                               |                      |                            |             |  |  |  |
|                                          |                                                        |                     |                                |                                                               |                      |                            |             |  |  |  |
|                                          | P03                                                    | 25/01/2024          | FOR REVIEW                     |                                                               | MA                   | MAN                        | DW          |  |  |  |
|                                          | P02                                                    | 06/10/2023          | FOR REVIEW                     |                                                               | BN                   | МА                         | DW          |  |  |  |
|                                          | P01<br>Rev.                                            | 03/08/2023<br>Date  | FIRST ISSUE                    | Description                                                   | BN<br>By             | MA<br>Chk'd                | DW<br>App'd |  |  |  |
|                                          | Drawing                                                | g Status            |                                |                                                               |                      | Suitabili                  | ty          |  |  |  |
|                                          |                                                        |                     | FOR RE                         |                                                               |                      | S                          | 3           |  |  |  |
|                                          |                                                        |                     | <b>(INS</b>                    | Two Cham<br>Birminghan                                        | n                    | quare                      |             |  |  |  |
|                                          |                                                        |                     |                                | West Midla<br>B3 3AX                                          | nas                  |                            |             |  |  |  |
|                                          |                                                        |                     |                                | Tel: +44 (0<br>Fax: +44 (0                                    |                      |                            |             |  |  |  |
|                                          |                                                        | right 🔘             | Atkins Limited (2              | •                                                             |                      |                            |             |  |  |  |
|                                          | Client                                                 | J.                  |                                | Solfhull                                                      |                      |                            |             |  |  |  |
|                                          |                                                        | Coventry C          |                                |                                                               | Warwick<br>County Co |                            |             |  |  |  |
|                                          | WEST MIDLANDS SHARED PROFESSIONAL<br>SERVICES CONTRACT |                     |                                |                                                               |                      |                            |             |  |  |  |
|                                          | Project Title WARWICKSHIRE COUNTY COUNCIL              |                     |                                |                                                               |                      |                            |             |  |  |  |
|                                          | 5                                                      |                     |                                | RMINGHAM RO                                                   |                      |                            |             |  |  |  |
|                                          | Drawing                                                | g Title             |                                |                                                               |                      |                            |             |  |  |  |
|                                          |                                                        |                     |                                | INTERIM TIE-I<br>T WITH THE E                                 |                      | ۱G                         |             |  |  |  |
|                                          |                                                        |                     |                                |                                                               |                      | .0                         |             |  |  |  |
|                                          | Scale                                                  | 1:500               | Designed / Drawn<br>MA         | Checked Approved MAN D                                        |                      | Authorised<br>BM           |             |  |  |  |
|                                          | Original                                               | <sup>Size</sup> A1  | Date<br>25/01/2024             | Date Date 25/01/2024 25/01                                    |                      | <sup>Date</sup><br>25/01/2 | 2024        |  |  |  |
|                                          | Drawing                                                | y Number<br>Project | Originat                       | 1                                                             | F                    | Project Re<br>5169         |             |  |  |  |
|                                          |                                                        |                     | 5169359-A<br>2-DR-C-0          |                                                               | F                    | Revision<br>P0             | 3           |  |  |  |
|                                          | Lo                                                     | cation              | Z-DR-C-U<br>Type               | Role Num                                                      | ber                  | ΓU                         | 5           |  |  |  |