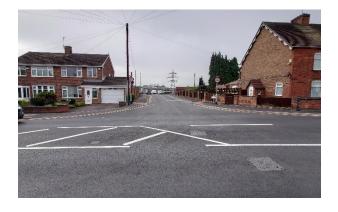

# **Heath End Road Widening Works**

Works to widen the junction of Heath End Road and Tenlons Road were completed at the end of August 2023 together with resurfacing of Heath End Road from Ashdown Drive to The Raywoods. New traffic signals with pedestrian crossings facilities were installed.