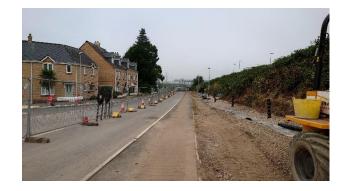

## **Barling Way and The Bridleway**

Works on the gas vent trench is planned to be completed by end of September 2023 then both The Bridleway and Barling Way will be reconstructed in readiness to open Bermuda Bridge.