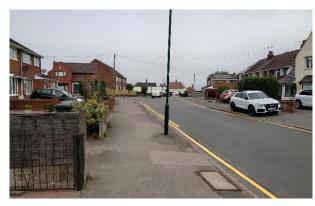

Parking Restrictions in Bermuda and Tenlons Road New single lines were installed in Bermuda Road allowing residents to park their cars between 6pm and 8am. Whilst only double yellow lines were installed in both Bermuda and Tenlons Road which is a designated bus route.