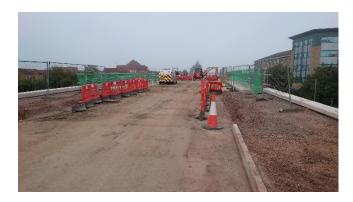

#### Western embankment approach to Bermuda Bridge

The existing gas monitoring shafts on the southside of the western embankment to enable continual and future monitoring for contaminated gases in the GVT are being extended whilst the earthworks on the southern side to the western embankment have continued