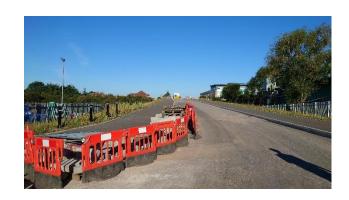

## Eastern embankment approach to Bermuda Bridge

Upon completion of the works on Bermuda Bridge the footway and road surface courses together with road markings, street lighting and other street furniture will be installed. The contractor is currently using this section of the approach to access the works with construction plant.