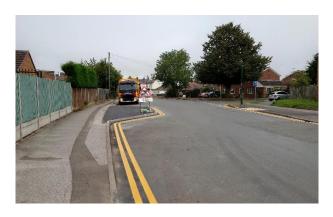

## Eastern embankment approach to Bermuda Bridge

Upon completion of the works on Bermuda Bridge the footway and road surface courses together with road markings, street lighting and other street furniture will be installed. The contractor is currently using this section of the approach to access the works with construction plant.