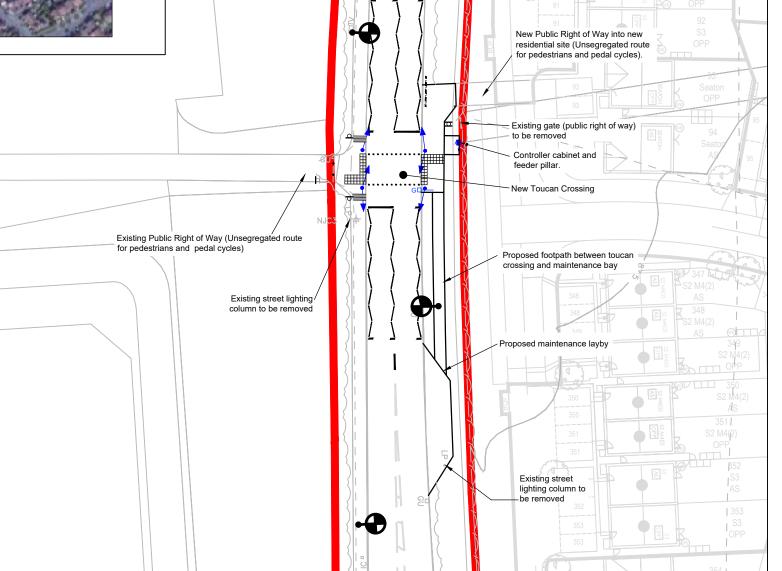

## **GENERAL ARRANGEMENT PLAN**

Scale 1:500

#### NOTES

 All traffic signal equipment, street lighting equipment and road markings are shown indicative only and are subject to change during detailed design and / or installation due to site constraints.

#### **KEY**

Proposed tactile paving

Proposed road gully

Proposed traffic signal pole

Proposed traffic signal equipment

Proposed controller cabinet

Highway Boundary (TBC)

Proposed feeder pillar

Proposed street lighting columns

| P05 | 02.11.22 | Minor amendments to suit WCC comments.                                                                             | WN | AM  |
|-----|----------|--------------------------------------------------------------------------------------------------------------------|----|-----|
| P04 | 25.10.22 | GA plan arrangement revised,<br>OS tile added, spot levels<br>removed and road names added<br>as per WCC comments. | WN | ML  |
| P03 | 11.08.22 | Street lighting columns added as per WCC comments.                                                                 | WN | ML  |
| P02 | 11.07.22 | Highway boundary and<br>residential layout added. Toucan<br>crossing design updated as per<br>WCC comments         | CJ | WN  |
| Rev | Date     | Amendments                                                                                                         | Ву | Chk |