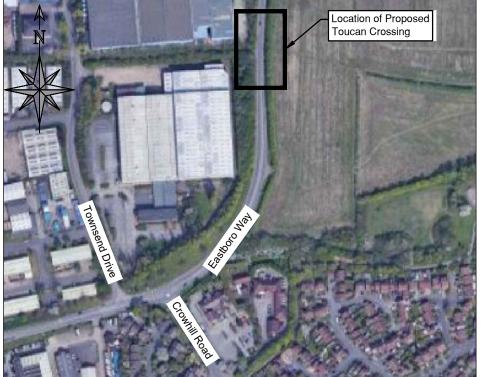

**LOCATION PLAN** 

NTS



Location of existing street lighting column

CL 87.1

## **GENERAL ARRANGEMENT PLAN**

Scale 1:500

#### NOTES

 All traffic signal equipment, street lighting equipment and road markings are shown indicative only and are subject to change during detailed design and / or installation due to site constraints.

#### **KEY**

Proposed tactile paving

Proposed road gully

Proposed traffic signal pole

Proposed traffic signal equipment

Proposed controller cabinet

Highway Boundary (TBC)

Proposed feeder pillar

Proposed street lighting columns

| P05 | 02.11.22 | Minor amendments to suit WCC comments.                                                                             | WN | AM  |
|-----|----------|------------------------------------------------------------