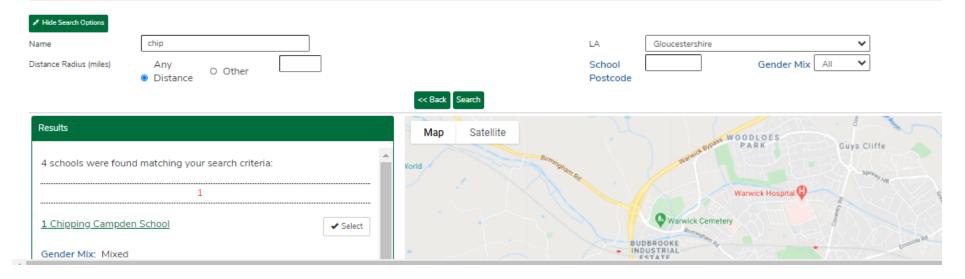

You can add the name if you know this or a few letters if you are not sure of the spelling