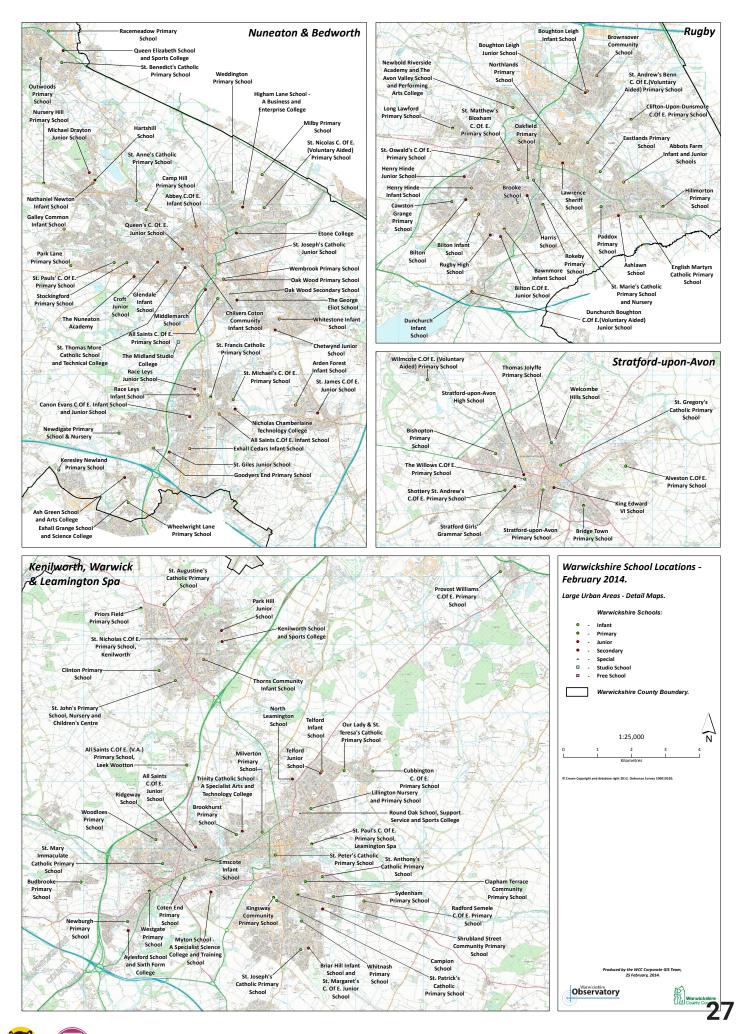

# **Definition of Priority Areas**

Each community and voluntary controlled school have an area identified as its Priority Area (this is sometimes referred to as a 'catchment area').

Full details of Priority Areas are available on the Warwickshire County Council website and can be viewed using interactive maps.

Infant and Primary School Priority Area Maps can be viewed at:

http://www.warwickshire.gov.uk/mapinfantprimaryschools

Junior and Primary School Priority Area Maps can be viewed at:

http://www.warwickshire.gov.uk/mapjuniorprimaryschools