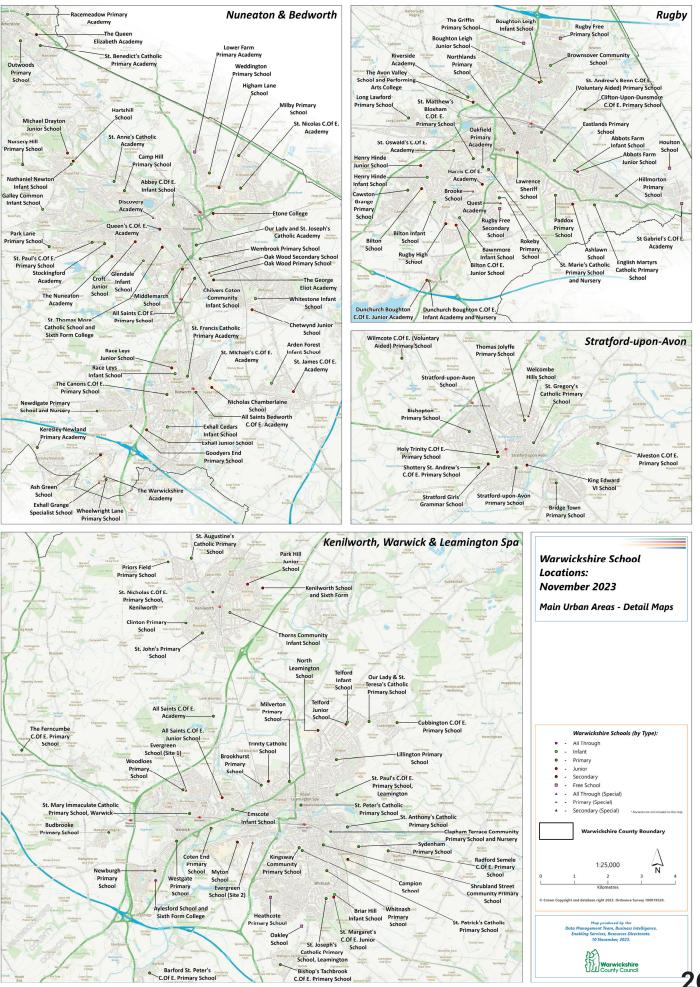

# **Definition of Priority Areas**

Each community and voluntary controlled school have an area identified as its Priority Area (this is sometimes referred to as a 'catchment area').

Full details of Priority Areas are available on the Warwickshire County Council website and can be viewed using interactive maps.

Infant and Primary School Priority Area Maps can be viewed at:

http://www.warwickshire.gov.uk/mapinfantprimaryschools

Junior and Primary School Priority Area Maps can be viewed at:

http://www.warwickshire.gov.uk/mapjuniorprimaryschools