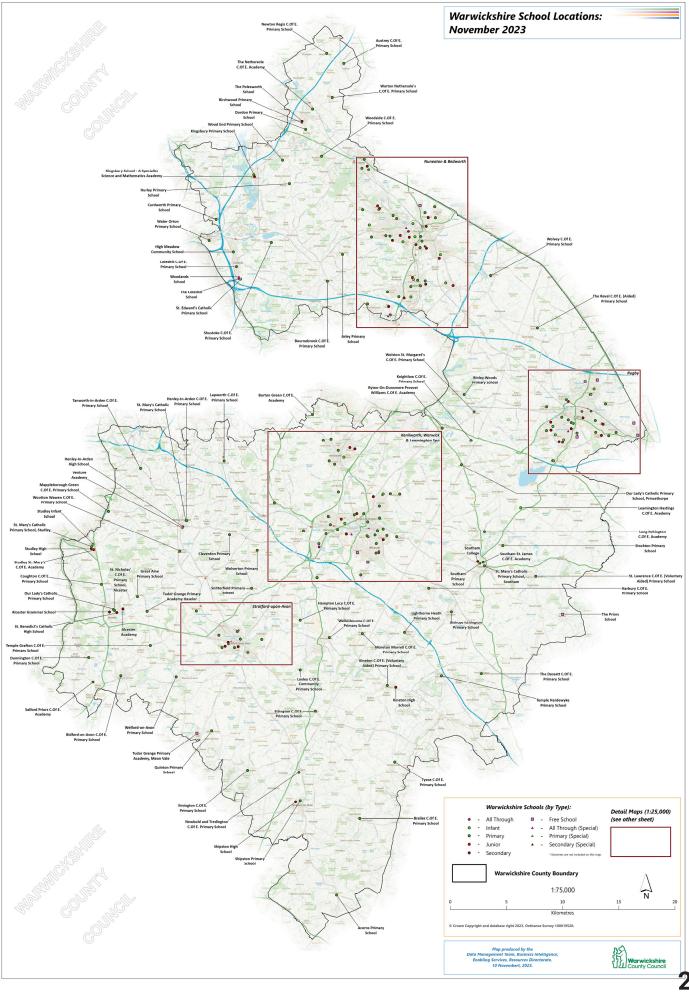

# **Definition of Priority Areas**

Each community and voluntary controlled school have an area identified as its Priority Area (this is sometimes referred to as a 'catchment area').

Full details of Priority Areas are available on the Warwickshire County Council website and can be viewed using interactive maps.

Infant and Primary School Priority Area Maps can be viewed at:

http://www.warwickshire.gov.uk/mapinfantprimaryschools

Junior and Primary School Priority Area Maps can be viewed at:

http://www.warwickshire.gov.uk/mapjuniorprimaryschools