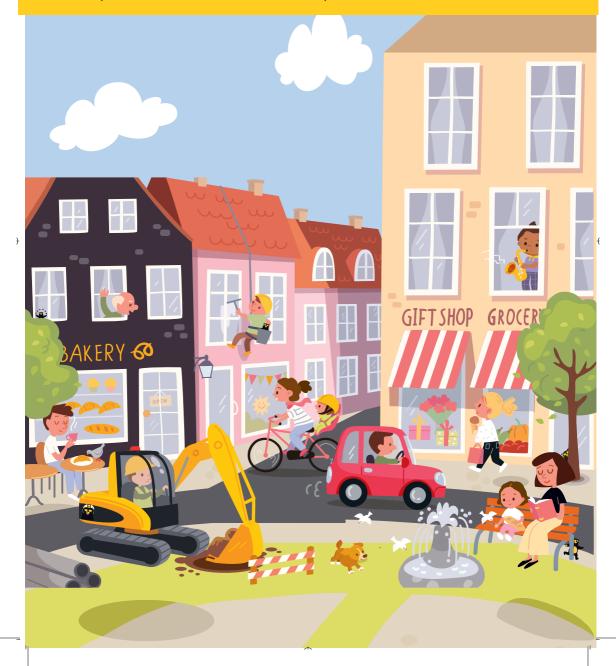

# Where's Child Friendly Warwickshire Bear?

Can you find the 5 Child Friendly Bears?