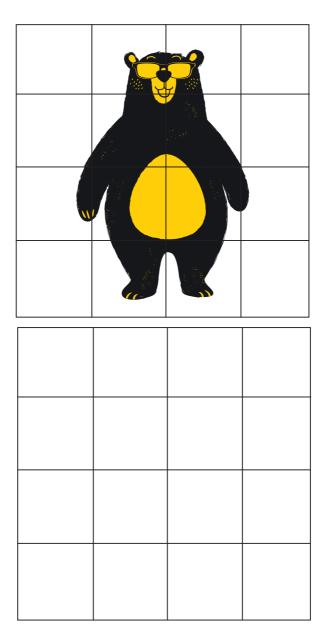

EARD



SKILLED





# Colour your favourite Child Friendly bear



## **Dot to Dot**





)

### Odd one out

Look carefully at our lovely Child Friendly Warwickshire bears! Can you spot the odd one?









#### Forest maze

Can you help our little bear find his way through the maze to his favourite forest?





### Spot the difference

Look carefully at these pictures. Can you spot 6 differences?





# Where's Child Friendly Warwickshire Bear?

Can you find the 5 Child Friendly Bears?



#### Odd one out

Look carefully at our lovely Child Friendly Warwickshire bears! Can you spot the odd one?









### **Dot to Dot**





#### **CFW Wordsearch**

Can you find the hidden magic words?



4

Healthy

Heard

Safe

Bear

Skilled

Happy

### Copy the bear

Use the squares to help you.



# WARWICKSHIRE FAMILY INFORMATION SERVICE



**Scan the QR** code or visit: www.warwickshire.gov.uk/childrenandfamilies

for a wide range of safe, accurate and up-to-date information including the Warwickshire childcare finder, parenting courses, workshops, support services and much more.



700



For updates on new support groups, courses, events and information to support you and your family, **scan the QR code** or visit:

www.warwickshire.gov.uk/parentupdates to sign up to the weekly Family Information Service newsletter

Speak to a member of the Family Information Service, freephone **0800 408 1558** (available **9am** to **5pm** Monday to Friday) or email **fis@warwickshire.gov.uk** 



@WarksFIS



@WarwickshireFIS