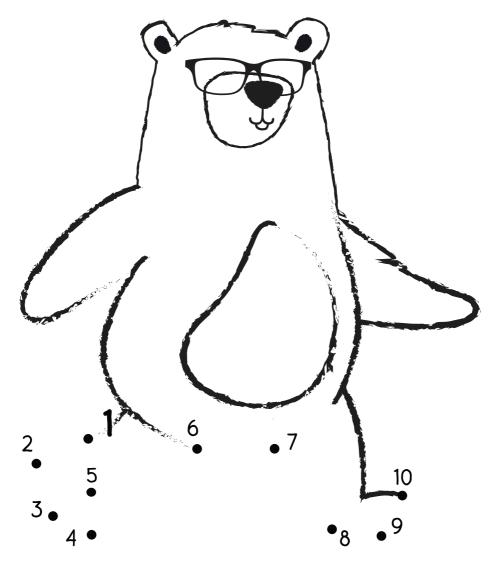

# FUN WITH FIS

# Activity book





HAPPY



HEALTHY



HEARD



SKILLED





# Colour your favourite Child Friendly bear



## **Dot to Dot**





)

### Odd one out

Look carefully at our lovely Child Friendly Warwickshire bears! Can you spot the odd one?









#### Forest maze

Can you help our little bear find his way through the maze to his favourite forest?





### Spot the difference

Look carefully at these pictures. Can you spot 6 differences?





# Where's Child Friendly Warwickshire Bear?

Can you find the 5 Child Friendly Bears?



#### Odd one out

Look carefully at our lovely Child Friendly Warwickshire bears! Can you spot the odd one?









### **Dot to Dot**





#### **CFW Wordsearch**

Can you find the hidden magic words?



4

Healthy

Heard

Safe

Bear

Skilled

Happy

### Copy the bear

Use the squares to help you.



# WARWICKSHIRE FAMILY INFORMATION SERVICE



**Scan the QR** code or visit: www.warwickshire.gov.uk/childrenandfamilies

for a wide range of safe, accurate and up-to-date information including the Warwickshire childcare finder, parenting courses, workshops, support services and much more.



700



For updates on new support groups, courses, events and information to support you and your family, **scan the QR code** or visit:

www.warwickshire.gov.uk/parentupdates to sign up to the weekly Family Information Service newsletter

Speak to a member of the Family Information Service, freephone **0800 408 1558** (available **9am** to