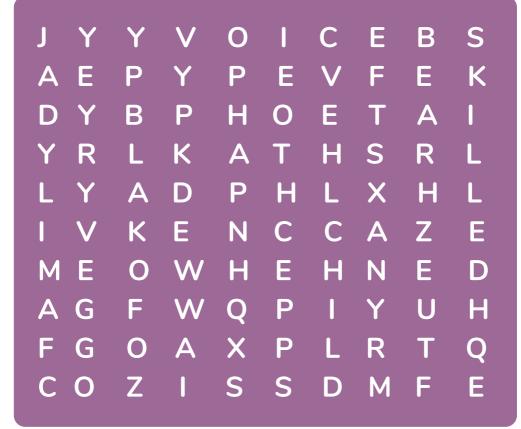

#### **CFW Wordsearch**

Can you find the hidden magic words?

4

Healthy

Heard

Safe

Bear

Skilled

Happy