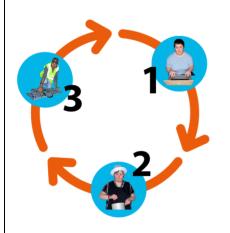

You may do three different job roles during your internship to see what types of jobs you like best.

A Supported Internship can help you to feel more confident and happier.

You will meet new people at work and at college.