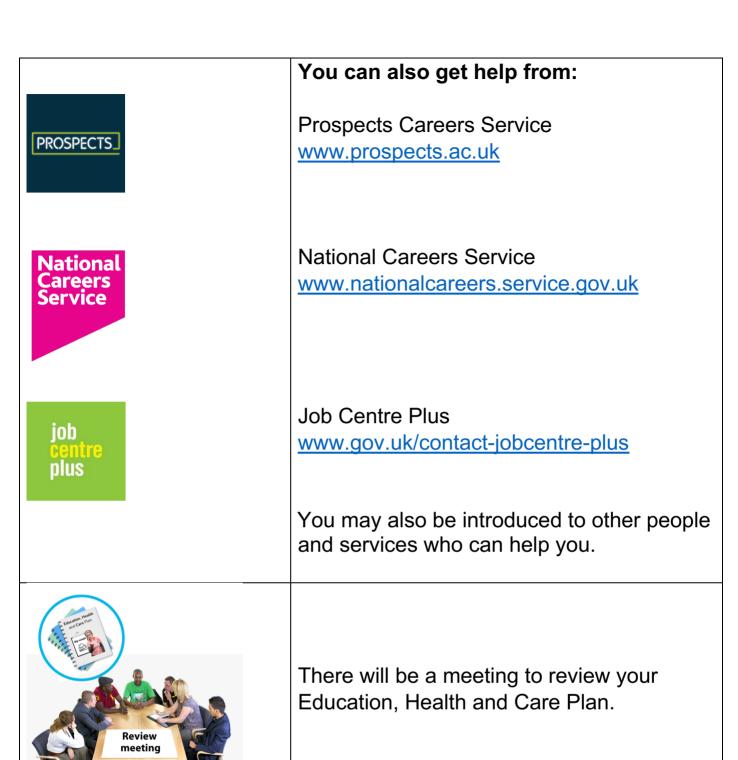

s and college will hold an open day so you can learn about the type of work they offer and if it's something you would like.



After the open day, you will be able to apply for a Supported Internship.



If your application is successful, you will be invited to attend an interview, which is the last step in applying for an internship.

#### What happens at the end of the internship?



You might get a paid job at the same place you did your internship.

Or you could look for a job with a different employer.



The Warwickshire Supported Employment Service might be able to help you find a paid job.

The service helps young people and adults with autism and learning disabilities to find paid work.



Find out more about The Warwickshire Supported Employment Service online at:

bit.ly/WSES





If you find a paid job, your Education, Health and Care Plan will end.

#### How does a supported internship work?



Katie is 16 years old and in Year 11 at school. She lives with her Mum and her big sister, Holly.



Katie found out about supported internships from her friend David.

David told Katie how college sorted out his supported internship in the local supermarket. He has a paid job there now and really likes it.



Katie talked about it at her Year 10 review in school.



In February, Katie went with her Mum to an information session at the local college to hear all about what a Supported Internship is.

Katie thought it sounded great and decided to apply.



In March, Katie and her Mum went to a meeting with people at college to talk about the supported internship programme