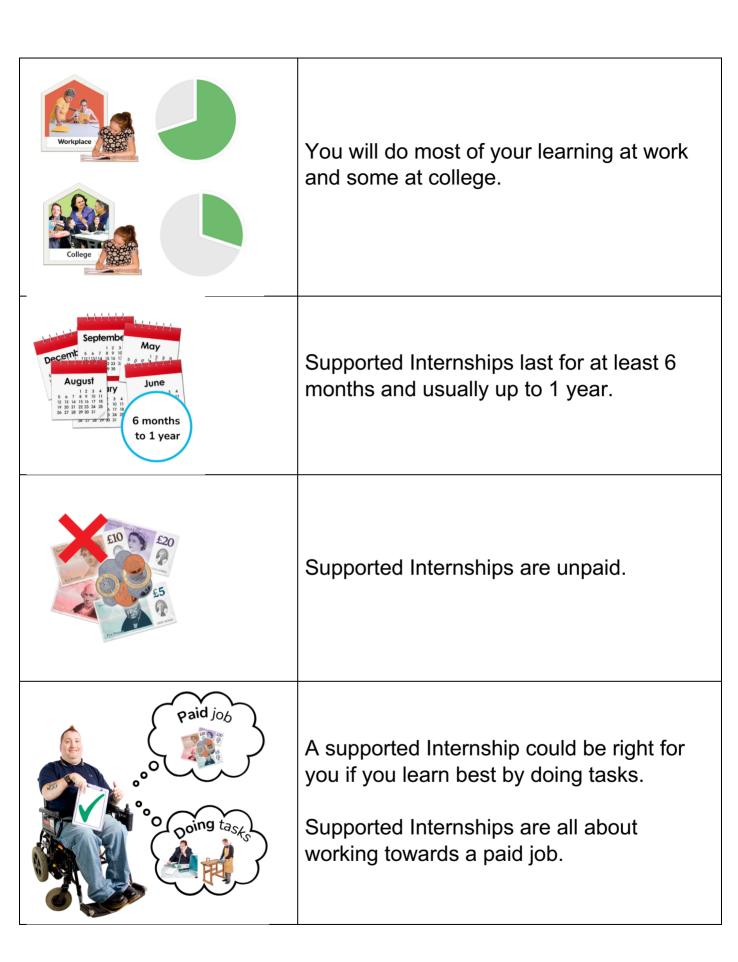

#### A Supported Internship can:

- Help you get a paid job
- Get you qualifications
- Help you with maths and English

A Supported Internship is a study programme based in the workplace.

#### How will a Supported Internship help me?

By doing a Supported Internship, you will learn skills to help you find a paid job.

There are lots of skills you could learn. These might include:

- working with others
- being on time
- helping customers

You may do three different job roles during your internship to see what types of jobs you like best.

A Supported Internship can help you to feel more confident and happier.

You will meet new people at work and at college.