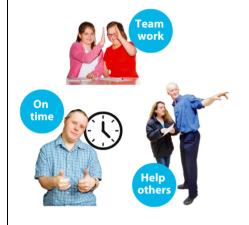

#### How will a Supported Internship help me?

By doing a Supported Internship, you will learn skills to help you find a paid job.

There are lots of skills you could learn. These might include:

- working with others
- being on time
- helping customers