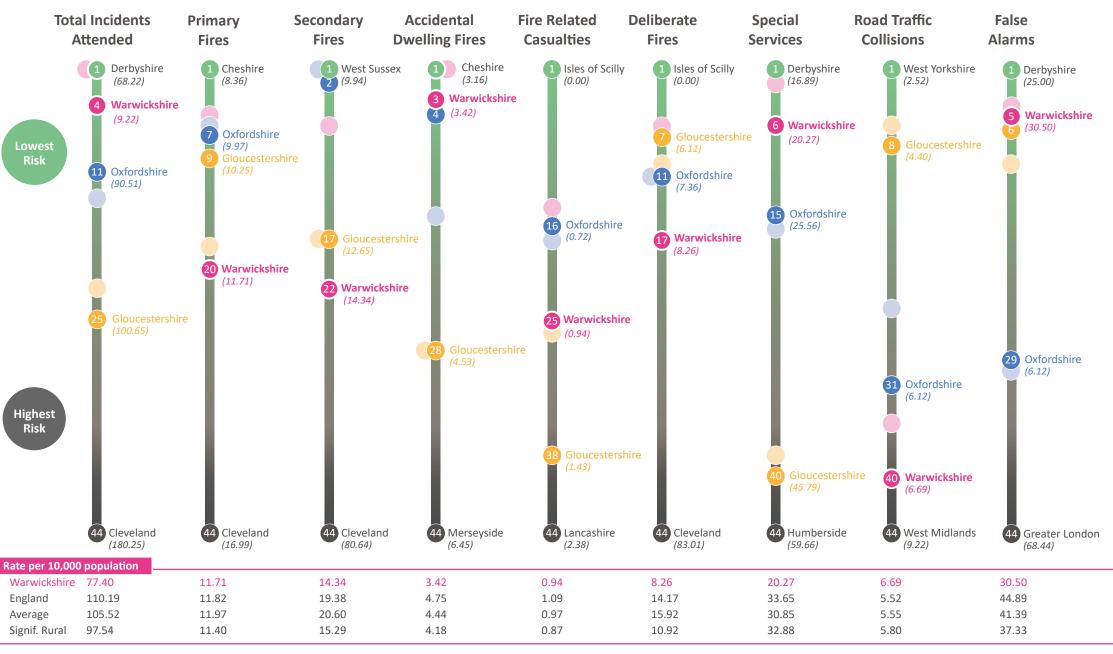

## **Benchmarking Operational Performance 2022/23**

WARWICKSHIRE FIRE & RESCUE SERVICE

2021/22 rank for

comparison

Summary of where Warwickshire Fire & Rescue Service ranks against certain key incident categories, in comparison to the other English Fire & Rescue Services. Information for **1st April 2022 to 31st March 2023** has been taken from multiple sources; please see full report for more information. Following 2021/22's very positive report, unfortunately 2022/23 was significantly impacted by periods of extreme weather, which have in turn had a negative impact on Warwickshire's performance.