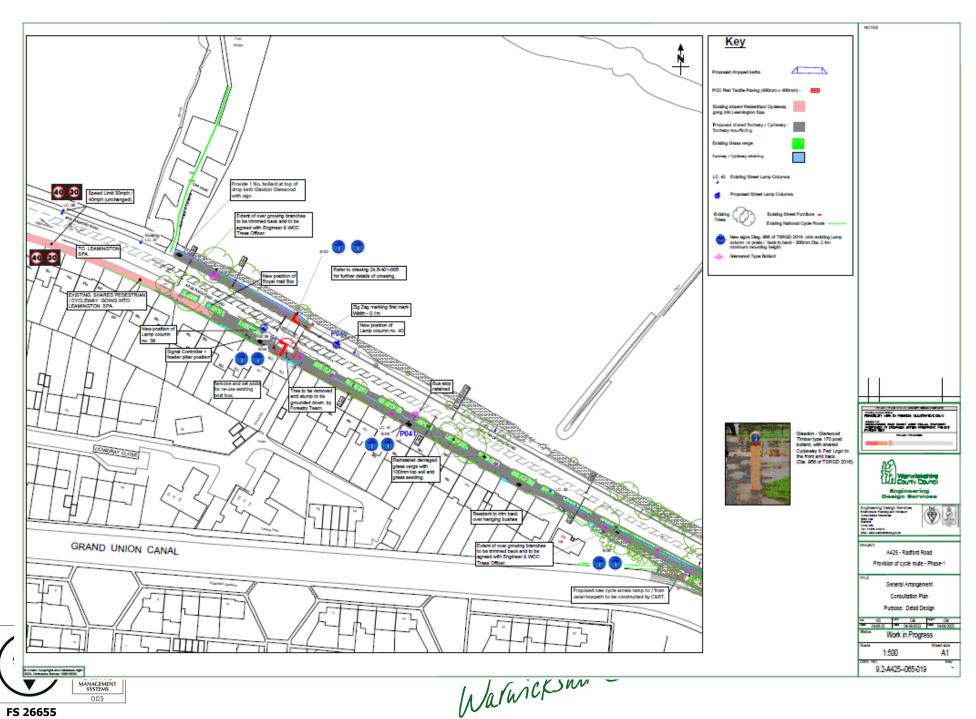

As part of the ongoing highway and road safety improvement works in the area, Warwickshire County Council will be installing a new Toucan crossing facility in the location shown on the plan over the page.

The works will include the widening and resurfacing of the existing footways on both sides of the road, between the Newbold Comyn Nature Reserve Car Park and the steps leading to the canal towpath near No. 206, Radford Road. This work will require sections of the footway to be closed for a short period and pedestrians diverted to the opposite footway. During the final stage of the works, the road will be resurfaced at the crossing, this work will be carried again done under temporary traffic lights. Access to residential properties / driveways will be maintained throughout the course of the works.