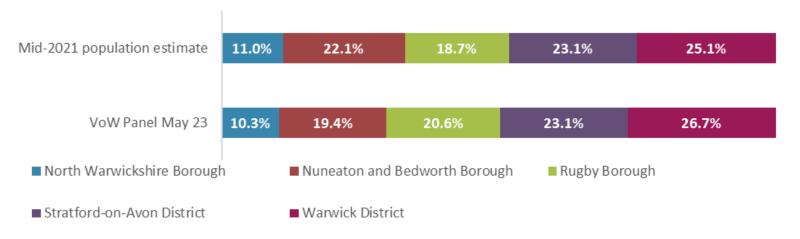

# August 2023 Demographics - 832 members VOICE OF WARWICKSHIRE

When members joined the panel



#### **Ages** of panel members and population in Warwickshire



#### **Gender** for panel members and population in Warwickshire



#### District and Borough for panel members and population in Warwickshire



## **Ethnicity** of panel members and population in Warwickshire

|                                    | Number VoW oanel Aug<br>23 | Aug 23 VoW<br>pnael | Mid-2021<br>population<br>estimate |
|------------------------------------|----------------------------|---------------------|------------------------------------|
| Asian or Asian British - Indian    | 27                         | 3.2%                | 4.1%                               |
| Asian or Asian British - Pakistani | 1                          | 0.1%                | 0.5%                               |
| Black or Black British - African   | 4                          | 0.5%                | 0.4%                               |
| Black or Black British - Caribbean | 6                          | 0.7%                | 0.4%