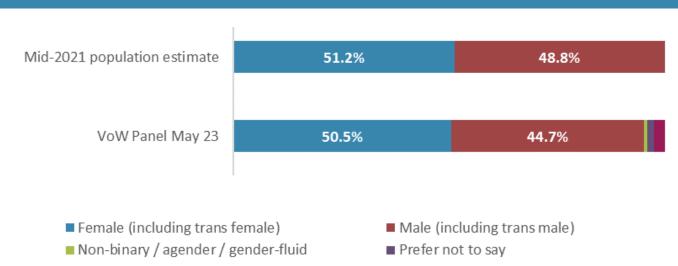

# August 2023 Demographics - 832 members VOICE OF WARWICKSHIRE

When members joined the panel



#### **Ages** of panel members and population in Warwickshire



#### **Gender** for panel members and population in Warwickshire



#### District and Borough for panel members and population in Warwickshire



## **Ethnicity** of panel members and population in Warwickshire

|                                    | Number VoW oanel Aug<br>23 | Aug 23 VoW<br>pnael | Mid-2021<br>population<br>estimate |
|------------------------------------|----------------------------|---------------------|------------------------------------|
| Asian or Asian British - Indian    | 27                         | 3.2%                | 4.1%                               |
| Asian or Asian British - Pakistani | 1                          | 0.1%                | 0.5%                               |
| Black or Black British - African   | 4                          | 0.5%                | 0.4%                               |
| Black or Black Br