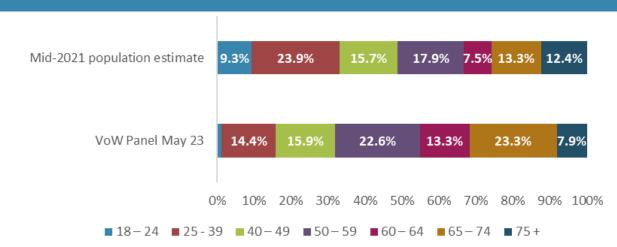

# August 2023 Demographics - 832 members VOICE OF WARWICKSHIRE

When members joined the panel



#### **Ages** of panel members and population in Warwickshire



#### **Gender** for panel members and population in Warwickshire



#### District and Borough for panel members and population in Warwickshire



## **Ethnicity** of panel members and population in Warwickshire

|                                    | Number VoW oanel Aug<br>23 | Aug 23 VoW<br>pnael | Mid-2021<br>population<br>estimate |
|------------------------------------|----------------------------|---------------------|------------------------------------|
| Asian or Asian British - Indian    | 27                         | 3.2%                | 4.1%                               |
| Asian or Asian British - Pakistani | 1                          | 0.1%                | 0.5%                               |
| Black or Black British - African   | 4                          | 0.5%