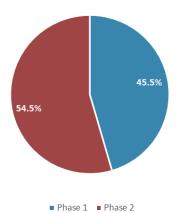

# August 2023 Demographics - 832 members VOICE OF WARWICKSHIRE

When members joined the panel