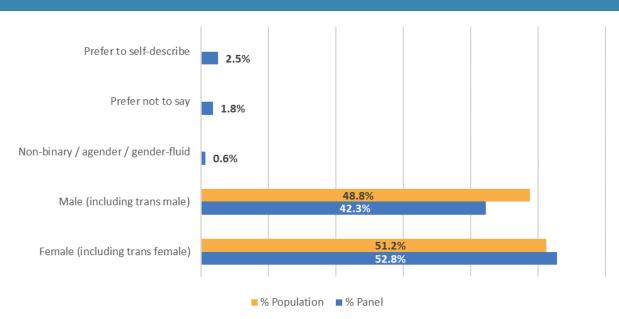

# May 2024 Demographics - 952 members **VOICE OF WARWICKSHIRE**

#### **Ages** of panel members and population in Warwickshire



#### **Gender** for panel members and population in Warwickshire



#### District and Borough for panel members and population in Warwickshire



## **Ethnicity** of panel members and population in Warwickshire

|                                    | % Population | % Panel |
|------------------------------------|--------------|---------|
| Arab                               | -            | 0.1%    |
| Asian or Asian British - Indian    | 0.5%         | 3.4%    |
| Asian or Asian British - Pakistani | 0.5%         | 0.2%    |
| Black or Black British - African   | 0.4%         | 0.7%    |
| Black or Black British - Caribbean | 0.4%         | 0.6%    |
| Chinese                            | 0.5%         | 1.1%    |
| Gypsy or Traveller                 | 0.2%         | 0.4%    |
| Mixed - Asian and White            | 0.8%         | 0.4%    |
| Mixed - Blac