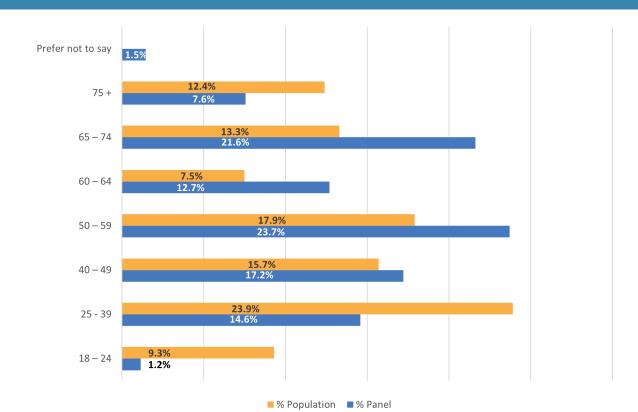

# May 2024 Demographics - 952 members **VOICE OF WARWICKSHIRE**

#### **Ages** of panel members and population in Warwickshire



#### **Gender** for panel members and population in Warwickshire



#### District and Borough for panel members and population in Warwickshire



## **Ethnicity** of panel members and population in Warwickshire

|                                    | % Population | % Panel |
|------------------------------------|--------------|---------|
| Arab                               | -            | 0.1%    |
| Asian or Asian British - Indian    | 0.5%         | 3.4%    |
| Asian or Asian British - Pakistani | 0.5%         | 0.2%    |
| Black or Black British - African   | 0.4%         | 0.7%    |
| Black or Black British - Caribbean | 0.4%         | 0.6%    |
| Chinese                            | 0.5%         | 1.1%    |
| Gypsy or Traveller                 | 0.2%         | 0.4%    |
| Mixed -