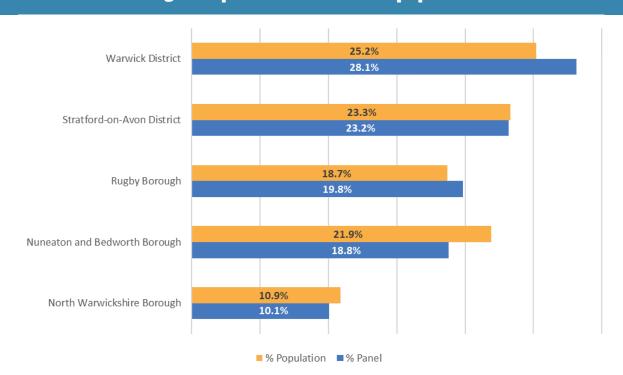

# May 2024 Demographics - 952 members **VOICE OF WARWICKSHIRE**

#### **Ages** of panel members and population in Warwickshire



#### **Gender** for panel members and population in Warwickshire



#### District and Borough for panel members and population in Warwickshire



## **Ethnicity** of panel members and population in Warwickshire

|                                    | % Population | % Panel |
|------------------------------------|--------------|---------|
| Arab                               | -            | 0.1%    |
| Asian or Asian British - Indian    | 0.5%         | 3.4%    |
| Asian or Asian British - Pakistani | 0.5%         | 0.2%    |
| Black or Black British - African   | 0.4%         | 0.7%    |
| Black or Black British - Caribbean | 0.4%         | 0.6%    |
| Chinese                            | 0.5%         | 1.1%    |
| Gypsy or Traveller                 | 0.2%         | 0.4%    |
| Mixed - Asian and White            | 0.8%         | 0.4%    |
| Mixed - Black African and White    | -            | 0.1%    |
| Mixed - Black Caribbean an