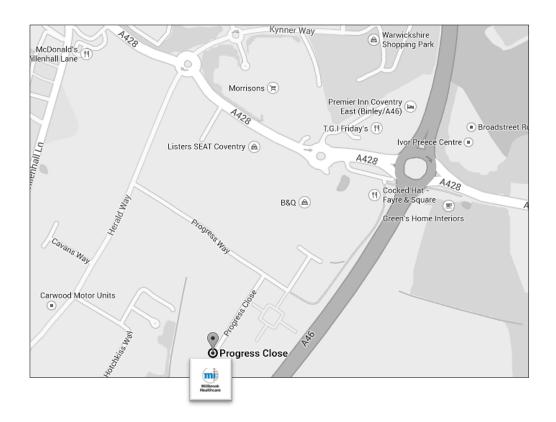

## Millbrook Healthcare

Site B, Leofric Business Park, Progress Close, Binley, CV3 2TF

- From A46 at the roundabout with TGI Fridays and B&Q, take the Exit A428 towards Coventry.
- Continue on A428 over one roundabout.
- At the next roundabout take the first exit onto Herald Way.
- Take the first left turn onto Progress Way.
- Take the first right onto Progress Close.
- Continue to the end of Progress Close.
- Millbrook Healthcare will be on your left.

## **Please Note**

If You are using a SatNav to find us, please use the full address as the postcode alone will not bring you to the centre.